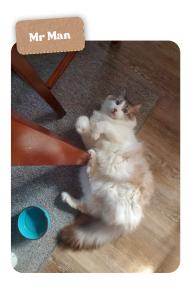

Follow my journey @figaroandhisfriends.

June

Raise two paws if you love your litter! Nova is beloved by her two adoptive parents, Colten and Michael, who often throw plastic springs for her to chase and fetch.