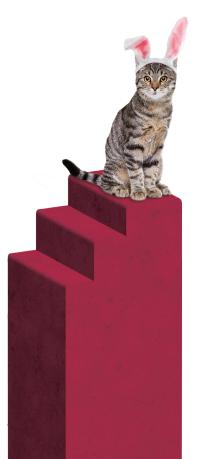

This is a friendly reminder to put bunny ears on your cat this Easter.

My name is Figaro Licari, and I like spreading awareness of special needs cats. The vets think I either bit a wire or got bit, but two surgeries later, I'm a happy and healthy cat.