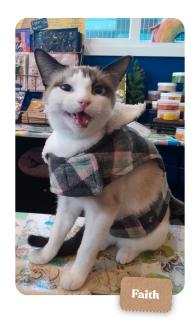

This is a friendly reminder to put bunny ears on your cat this Easter.

My name is Figaro Licari, and I like spreading awareness of special needs cats. The vets think I either bit a wire or got bit, but two surgeries later, I'm a happy and healthy cat.

Follow my journey @figaroandhisfriends.

June

Raise two paws if you love your litter! Nova is beloved by her two adoptive parents, Colten and Michael, who often throw plastic springs for her to chase and fetch.