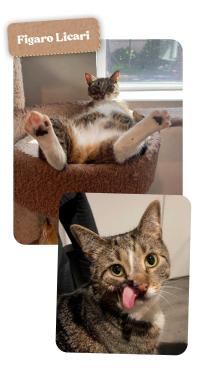

This is a friendly reminder to put bunny ears on your cat this Easter.

My name is Figaro Licari, and I like spreading awareness of special needs cats. The vets think I either bit a wire or got bit, but two surgeries later, I'm a happy and healthy cat.

Follow my journey @figaroandhisfriends.

June

Raise two paws if you love your litter! Nova is beloved by her two adoptive parents, Colten and Michael, who often throw plastic springs for her to chase and fetch.