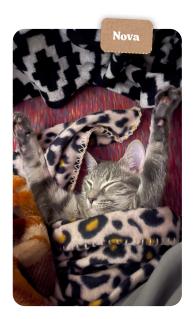

Follow my journey @figaroandhisfriends.

June

Raise two paws if you love your litter! Nova is beloved by her two adoptive parents, Colten and Michael, who often throw plastic springs for her to chase and fetch.