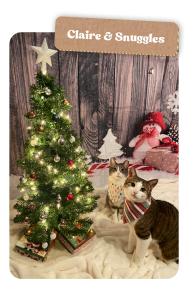

| 18            | 19  | 20                       | 21                                                                | 22            | 23  |
| 24                   | 25            | 26  | 27                       | 28                                                                | 29            | 30  |
|                      |               |     |                          |                                                                   |               |     |
| Christmas Eve        | Christmas Day |     |                          |                                                                   |               |     |
| 31<br>New Year's Eve |               |     | number o<br>and sustainc | e the gift of the<br>ne natural<br>ible cat litter.<br>Christmas. |               |     |



World's best Santa Paws fans.